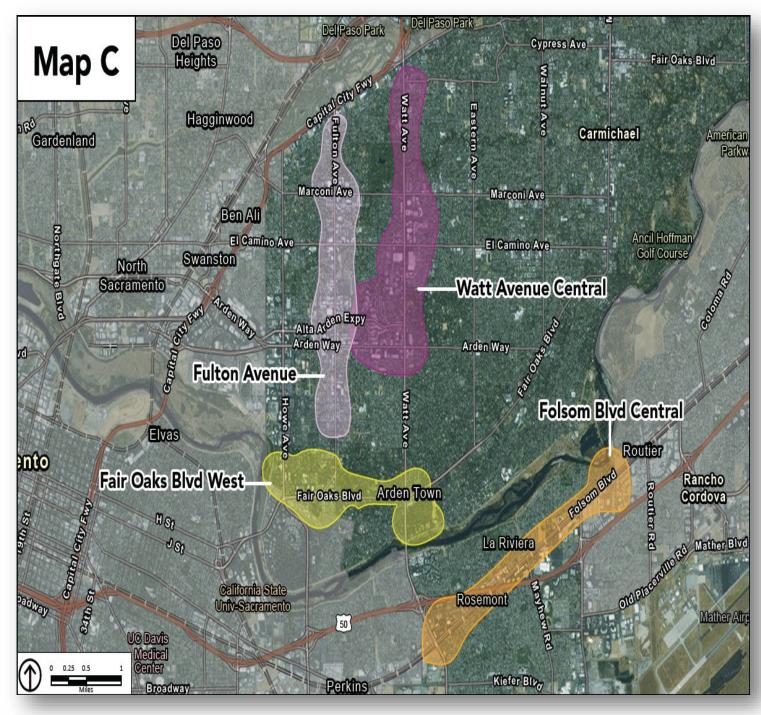

Please take a moment to look at the following commercial corridors:

- Watt Avenue Central
- Folsom Blvd Central
- •Fulton Avenue
- •Fair Oaks Blvd West

And let us know what type of development you would like to see and where.

Please raise your hand and share with your notetaker when called on. You may also use the chat function to type out your response.

Please take a moment to look at the following commercial corridors:

- Stockton Blvd Central
- •Franklin Blvd
- •Florin Road
- Stockton Blvd South