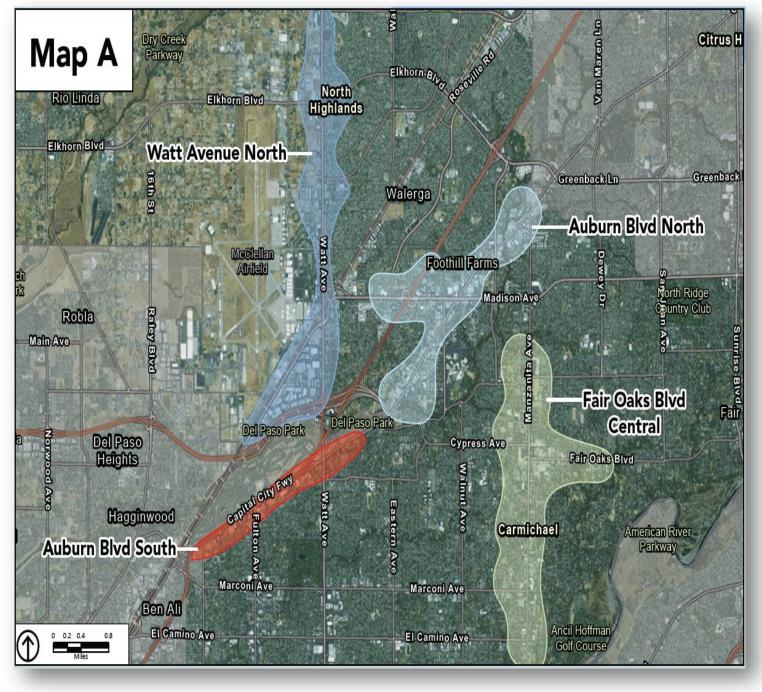

Please take a moment to look at the following commercial corridors:

- Auburn Blvd North
- •Watt Avenue North
- Fair Oaks Blvd Central
- Auburn Blvd South

And let us know what type of development you would like to see and where.

Please raise your hand and share with your notetaker when called on. You may also use the chat function to type out your response.

Please take a moment to look at the following commercial corridors:

- Greenback Lane
- Folsom Blvd East
- •Fair Oaks Blvd East