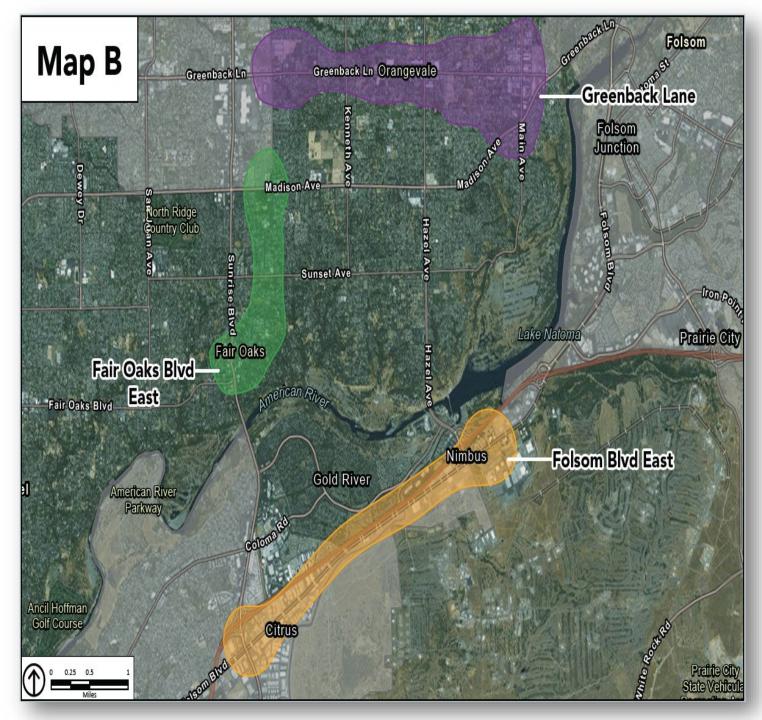

Please raise your hand and share with your notetaker when called on. You may also use the chat function to type out your response.

Please take a moment to look at the following commercial corridors:

- Greenback Lane
- Folsom Blvd East
- •Fair Oaks Blvd East

And let us know what type of development you would like to see and where.

Please raise your hand and share with your notetaker when called on. You may also use the chat function to type out your response.