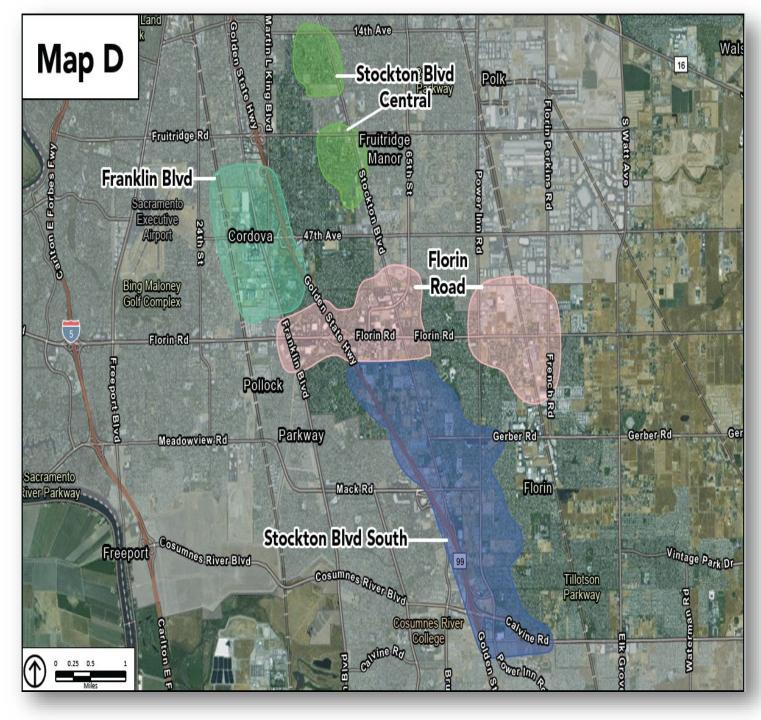

Please raise your hand and share with your notetaker when called on. You may also use the chat function to type out your response.

Please take a moment to look at the following commercial corridors:

- Stockton Blvd Central
- •Franklin Blvd
- •Florin Road
- Stockton Blvd South

And let us know what type of development you would like to see and where.

Please raise your hand and share with your notetaker when called on. You may also use the chat function to type out your response.